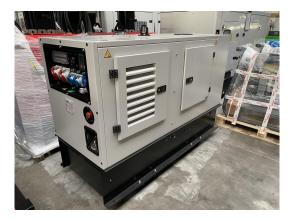

## Power generator with Yanmar engine 20 kVA with STAGE V emissions standard and remote start option

| Generating Set:           | portable          | Gen Set:                | silent Set             |
|---------------------------|-------------------|-------------------------|------------------------|
| Technical Data Engine:    |                   |                         |                        |
| Engine Manufacturer:      | Yanmar            | Engine Type:            | 4 TNV 88-BIECS         |
| Engine No.:               | 151398            | Engine Power:           | 17,2 KW                |
| Cooling:                  | water-cooled      | Starting:               | electrical 12 V DC     |
| Rotation:                 | 1500 rpm          | Fuel:                   | heating oil EN 590     |
| Technical Data Generator: |                   |                         |                        |
| Generator Manufacturer:   | Stamford          | Gen Set:                | SOL2-G1                |
| Gen No.:                  | G19C095487        | Gen Power:              | 20 kVA                 |
| Voltage:                  | 400 / 231 Volt    | Power Factor:           | cos phi 0,8            |
| Rotation:                 | 1500 rpm          |                         |                        |
| Control Unit:             |                   |                         |                        |
| Setup:                    | manual start      | Functions:              | Keystart + Remotestart |
| Switch:                   | gen switch 4 pole | Delivery:               |                        |
| Width ca. mm:             |                   | Depth ca. mm:           |                        |
| Height ca. mm:            |                   |                         |                        |
| Tank                      |                   |                         |                        |
| Setup:                    |                   |                         |                        |
| Width ca. mm:             |                   | Height ca. mm:          |                        |
| Depth ca. mm:             |                   | Capacity / Litre:       | 50                     |
| Dimensions of unit:       |                   |                         |                        |
| Length ca. mm:            | 1.802             | Height ca. mm:          | 1.222                  |
| Width ca. mm:             | 752               | Weigth ca. KG:          | 620                    |
| Usage:                    |                   |                         |                        |
| State:                    | demonstration set | year of manufacture:    | sold                   |
| time of delivery:         | ex work           | Price plus VAT in ïزاء: | on request:            |
| Operating Hours:          | 1                 |                         |                        |
| Location:                 | Verl - Germany    |                         |                        |
| Stock No:                 |                   | Reserved:               | nein / no              |
| STOCK NO:                 |                   | Reserved:               | nein / no              |
|                           |                   |                         |                        |

Power generator with Yanmar engine can also be used as an emergency power system.

Sound insulation value: 68 db "A" measured in 7 meters as the mean value of an all-round measurement

Fuelconsumption according to Yanmar data sheet: