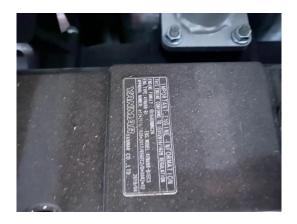

## Power generator with Yanmar engine 20 kVA with STAGE V emissions standard and remote start option

| Generating Set:           | portable          | Gen Set:                | silent Set             |
|---------------------------|-------------------|-------------------------|------------------------|
| Technical Data Engine:    |                   |                         |                        |
| Engine Manufacturer:      | Yanmar            | Engine Type:            | 4 TNV 88-BIECS         |
| Engine No.:               | 151398            | Engine Power:           | 17,2 KW                |
| Cooling:                  | water-cooled      | Starting:               | electrical 12 V DC     |
| Rotation:                 | 1500 rpm          | Fuel:                   | heating oil EN 590     |
| Technical Data Generator: |                   |                         |                        |
| Generator Manufacturer:   | Stamford          | Gen Set:                | SOL2-G1                |
| Gen No.:                  | G19C095487        | Gen Power:              | 20 kVA                 |
| Voltage:                  | 400 / 231 Volt    | Power Factor:           | cos phi 0,8            |
| Rotation:                 | 1500 rpm          |                         |                        |
| Control Unit:             |                   |                         |                        |
| Setup:                    | manual start      | Functions:              | Keystart + Remotestart |
| Switch:                   | gen switch 4 pole | Delivery:               |                        |
| Width ca. mm:             |                   | Depth ca. mm:           |                        |
| Height ca. mm:            |                   |                         |                        |
| Tank                      |                   |                         |                        |
| Setup:                    |                   |                         |                        |
| Width ca. mm:             |                   | Height ca. mm:          |                        |
| Depth ca. mm:             |                   | Capacity / Litre:       | 50                     |
| Dimensions of unit:       |                   |                         |                        |
| Length ca. mm:            | 1.802             | Height ca. mm:          | 1.222                  |
| Width ca. mm:             | 752               | Weigth ca. KG:          | 620                    |
| Usage:                    |                   |                         |                        |
| State:                    | demonstration set | year of manufacture:    | sold                   |
| time of delivery:         | ex work           | Price plus VAT in ïزاء: | on request:            |
| Operating Hours:          | 1                 |                         |                        |
| Location:                 | Verl - Germany    |                         |                        |
| Stock No:                 |                   | Reserved:               | nein / no              |
| STOCK NO:                 |                   | Reserved:               | nein / no              |
|                           |                   |                         |                        |