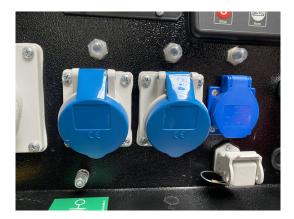

Socket panel with an adjustable RCD with the following equipment:

1 x CEE 400 volts 6 H - 32 amps 1 x CEE 400 volts 6 H - 16 amps 2 x CEE 230 volts 16 amps 1 x Schuko 230 volts

Product Images

Notstromaggregate » Stromerzeuger » 24 Std. Service