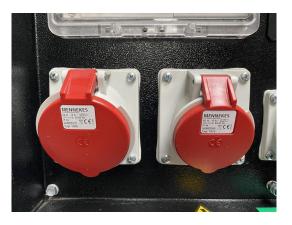

Socket panel with an adjustable RCD with the following equipment:

1 x CEE 400 volts 6 H - 32 amps 1 x CEE 400 volts 6 H - 16 amps 2 x CEE 230 volts 16 amps 1 x Schuko 230 volts

Product Images

Notstromaggregate » Stromerzeuger » 24 Std. Service