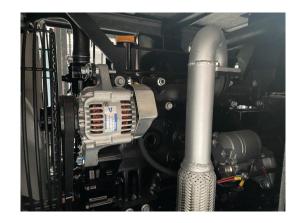

## Power generator with Yanmar engine 20 kVA with STAGE V emissions standard and remote start option

| Generating Set:           | portable          | Gen Set:                | silent Set             |
|---------------------------|-------------------|-------------------------|------------------------|
| Technical Data Engine:    |                   |                         |                        |
| Engine Manufacturer:      | Yanmar            | Engine Type:            | 4 TNV 88-BIECS         |
| Engine No.:               | 151398            | Engine Power:           | 17,2 KW                |
| Cooling:                  | water-cooled      | Starting:               | electrical 12 V DC     |
| Rotation:                 | 1500 rpm          | Fuel:                   | heating oil EN 590     |
| Technical Data Generator: |                   |                         |                        |
| Generator Manufacturer:   | Stamford          | Gen Set:                | SOL2-G1                |
| Gen No.:                  | G19C095487        | Gen Power:              | 20 kVA                 |
| Voltage:                  | 400 / 231 Volt    | Power Factor:           | cos phi 0,8            |
| Rotation:                 | 1500 rpm          |                         |                        |
| Control Unit:             |                   |                         |                        |
| Setup:                    | manual start      | Functions:              | Keystart + Remotestart |
| Switch:                   | gen switch 4 pole | Delivery:               |                        |
| Width ca. mm:             |                   | Depth ca. mm:           |                        |
| Height ca. mm:            |                   |                         |                        |
| Tank                      |                   |                         |                        |
| Setup:                    |                   |                         |                        |
| Width ca. mm:             |                   | Height ca. mm:          |                        |
| Depth ca. mm:             |                   | Capacity / Litre:       | 50                     |
| Dimensions of unit:       |                   |                         |                        |
| Length ca. mm:            | 1.802             | Height ca. mm:          | 1.222                  |
| Width ca. mm:             | 752               | Weigth ca. KG:          | 620                    |
| Usage:                    |                   |                         |                        |
| State:                    | demonstration set | year of manufacture:    | sold                   |
| time of delivery:         | ex work           | Price plus VAT in ïزاء: | on request:            |
| Operating Hours:          | 1                 |                         |                        |
| Location:                 | Verl - Germany    |                         |                        |
| Stock No:                 |                   | Reserved:               | nein / no              |
| STOCK NO:                 |                   | Reserved:               | nein / no              |
|                           |                   |                         |                        |