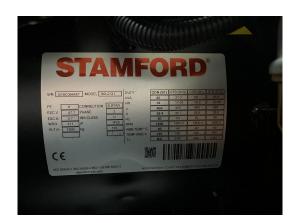

## Power generator with Yanmar engine 20 kVA with STAGE V emissions standard and remote start option

| Generating Set:           | portable          | Gen Set:                | silent Set             |
|---------------------------|-------------------|-------------------------|------------------------|
| Technical Data Engine:    |                   |                         |                        |
| Engine Manufacturer:      | Yanmar            | Engine Type:            | 4 TNV 88-BIECS         |
| Engine No.:               | 151398            | Engine Power:           | 17,2 KW                |
| Cooling:                  | water-cooled      | Starting:               | electrical 12 V DC     |
| Rotation:                 | 1500 rpm          | Fuel:                   | heating oil EN 590     |
| Technical Data Generator: |                   |                         |                        |
| Generator Manufacturer:   | Stamford          | Gen Set:                | SOL2-G1                |
| Gen No.:                  | G19C095487        | Gen Power:              | 20 kVA                 |
| Voltage:                  | 400 / 231 Volt    | Power Factor:           | cos phi 0,8            |
| Rotation:                 | 1500 rpm          |                         |                        |
| Control Unit:             |                   |                         |                        |
| Setup:                    | manual start      | Functions:              | Keystart + Remotestart |
| Switch:                   | gen switch 4 pole | Delivery:               |                        |
| Width ca. mm:             |                   | Depth ca. mm:           |                        |
| Height ca. mm:            |                   |                         |                        |
| Tank                      |                   |                         |                        |
| Setup:                    |                   |                         |                        |
| Width ca. mm:             |                   | Height ca. mm:          |                        |
| Depth ca. mm:             |                   | Capacity / Litre:       | 50                     |
| Dimensions of unit:       |                   |                         |                        |
| Length ca. mm:            | 1.802             | Height ca. mm:          | 1.222                  |
| Width ca. mm:             | 752               | Weigth ca. KG:          | 620                    |
| Usage:                    |                   |                         |                        |
| State:                    | demonstration set | year of manufacture:    | sold                   |
| time of delivery:         | ex work           | Price plus VAT in ïزاء: | on request:            |
| Operating Hours:          | 1                 |                         |                        |
| Location:                 | Verl - Germany    |                         |                        |
| Stock No:                 |                   | Reserved:               | nein / no              |
| STOCK NO:                 |                   | Reserved:               | nein / no              |
|                           |                   |                         |                        |