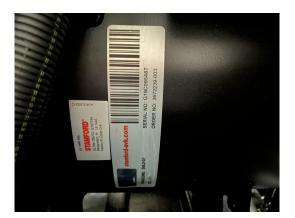

## Power generator with Yanmar engine 20 kVA with STAGE V emissions standard and remote start option

| Generating Set:           | portable          | Gen Set:                | silent Set             |
|---------------------------|-------------------|-------------------------|------------------------|
| Technical Data Engine:    |                   |                         |                        |
| Engine Manufacturer:      | Yanmar            | Engine Type:            | 4 TNV 88-BIECS         |
| Engine No.:               | 151398            | Engine Power:           | 17,2 KW                |
| Cooling:                  | water-cooled      | Starting:               | electrical 12 V DC     |
| Rotation:                 | 1500 rpm          | Fuel:                   | heating oil EN 590     |
| Technical Data Generator: |                   |                         |                        |
| Generator Manufacturer:   | Stamford          | Gen Set:                | SOL2-G1                |
| Gen No.:                  | G19C095487        | Gen Power:              | 20 kVA                 |
| Voltage:                  | 400 / 231 Volt    | Power Factor:           | cos phi 0,8            |
| Rotation:                 | 1500 rpm          |                         |                        |
| Control Unit:             |                   |                         |                        |
| Setup:                    | manual start      | Functions:              | Keystart + Remotestart |
| Switch:                   | gen switch 4 pole | Delivery:               |                        |
| Width ca. mm:             |                   | Depth ca. mm:           |                        |
| Height ca. mm:            |                   |                         |                        |
| Tank                      |                   |                         |                        |
| Setup:                    |                   |                         |                        |
| Width ca. mm:             |                   | Height ca. mm:          |                        |
| Depth ca. mm:             |                   | Capacity / Litre:       | 50                     |
| Dimensions of unit:       |                   |                         |                        |
| Length ca. mm:            | 1.802             | Height ca. mm:          | 1.222                  |
| Width ca. mm:             | 752               | Weigth ca. KG:          | 620                    |
| Usage:                    |                   |                         |                        |
| State:                    | demonstration set | year of manufacture:    | sold                   |
| time of delivery:         | ex work           | Price plus VAT in ïزاء: | on request:            |
| Operating Hours:          | 1                 |                         |                        |
| Location:                 | Verl - Germany    |                         |                        |
| Stock No:                 |                   | Reserved:               | nein / no              |
| STOCK NO:                 |                   | Reserved:               | nein / no              |
|                           |                   |                         |                        |