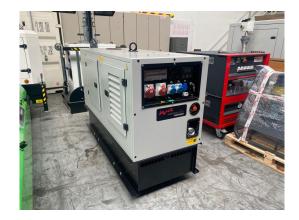

## Power generator with Yanmar engine 20 kVA with STAGE V emissions standard and remote start option

| Generating Set:           | portable          | Gen Set:                | silent Set             |
|---------------------------|-------------------|-------------------------|------------------------|
| Technical Data Engine:    |                   |                         |                        |
| Engine Manufacturer:      | Yanmar            | Engine Type:            | 4 TNV 88-BIECS         |
| Engine No.:               | 151398            | Engine Power:           | 17,2 KW                |
| Cooling:                  | water-cooled      | Starting:               | electrical 12 V DC     |
| Rotation:                 | 1500 rpm          | Fuel:                   | heating oil EN 590     |
| Technical Data Generator: |                   |                         |                        |
| Generator Manufacturer:   | Stamford          | Gen Set:                | SOL2-G1                |
| Gen No.:                  | G19C095487        | Gen Power:              | 20 kVA                 |
| Voltage:                  | 400 / 231 Volt    | Power Factor:           | cos phi 0,8            |
| Rotation:                 | 1500 rpm          |                         |                        |
| Control Unit:             |                   |                         |                        |
| Setup:                    | manual start      | Functions:              | Keystart + Remotestart |
| Switch:                   | gen switch 4 pole | Delivery:               |                        |
| Width ca. mm:             |                   | Depth ca. mm:           |                        |
| Height ca. mm:            |                   |                         |                        |
| Tank                      |                   |                         |                        |
| Setup:                    |                   |                         |                        |
| Width ca. mm:             |                   | Height ca. mm:          |                        |
| Depth ca. mm:             |                   | Capacity / Litre:       | 50                     |
| Dimensions of unit:       |                   |                         |                        |
| Length ca. mm:            | 1.802             | Height ca. mm:          | 1.222                  |
| Width ca. mm:             | 752               | Weigth ca. KG:          | 620                    |
| Usage:                    |                   |                         |                        |
| State:                    | demonstration set | year of manufacture:    | sold                   |
| time of delivery:         | ex work           | Price plus VAT in ïزاء: | on request:            |
| Operating Hours:          | 1                 |                         |                        |
| Location:                 | Verl - Germany    |                         |                        |
| Stock No:                 |                   | Reserved:               | nein / no              |
| STOCK NO:                 |                   | Reserved:               | nein / no              |
|                           |                   |                         |                        |

Power generator with Yanmar engine can also be used as an emergency power system.

Sound insulation value: 68 db "A" measured in 7 meters as the mean value of an all-round measurement

Fuelconsumption according to Yanmar data sheet: