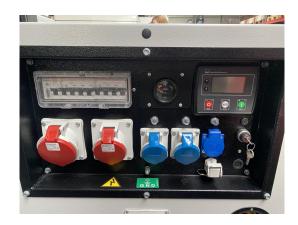

Socket panel with an adjustable RCD with the following equipment:

1 x CEE 400 volts 6 H - 32 amps 1 x CEE 400 volts 6 H - 16 amps 2 x CEE 230 volts 16 amps 1 x Schuko 230 volts

Product Images

Notstromaggregate » Stromerzeuger » 24 Std. Service